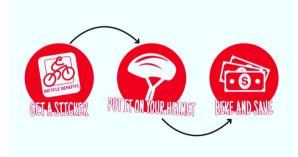

Seacoast Area Bicycle Riders is on a mission to encourage more people to bike by partnering with local businesses to provide year-round discounts to anyone who bikes there and has a Bicycle Benefits sticker.

This summer bingo game challenges you to bike to local businesses and fill your bingo card by August 30. Each participant with at least 6 bingo tiles will be entered in a drawing (drawing taking place mid september). For every 6 bingo tiles you complete, you get an entry in the raffle drawing! Please send a picture of your bingo card to <a href="mailto:info@seacoastbikes.org">info@seacoastbikes.org</a> by 08/30/2024.

What do you need to participate in the bike bingo? You need a Bicycle benefits sticker (available online or at SABR events), your Bingo Card (free; available online starting 07/13 or at SABR events) and off you go!